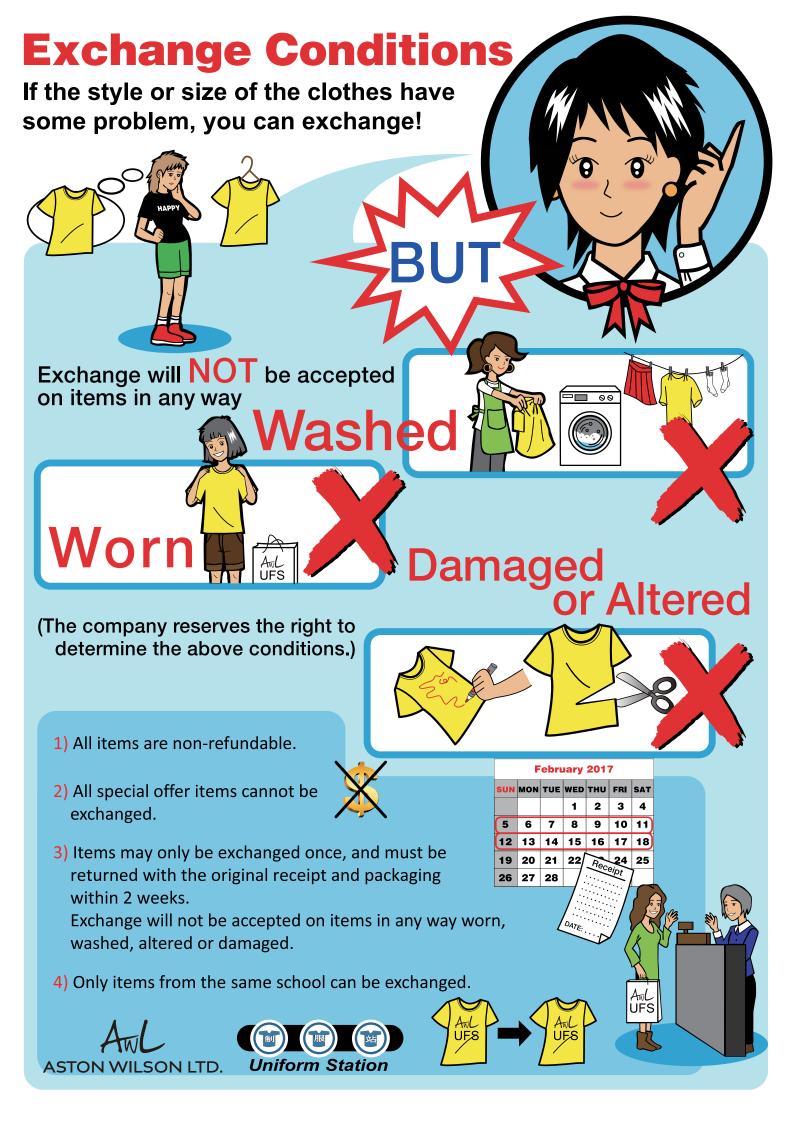

### Exchange at School

Please bring the uniform in original packaging with receipt to school uniform shop for exchange within 2 weeks.

## Exchange policy

- 1. Please bring the uniform in original packaging with receipt to School for exchange within 2 weeks.
- 2. Please note that each receipt is valid for one-time exchange only.
- 3. Exchange will not be accepted on items in any way worn, washed, altered or damaged.